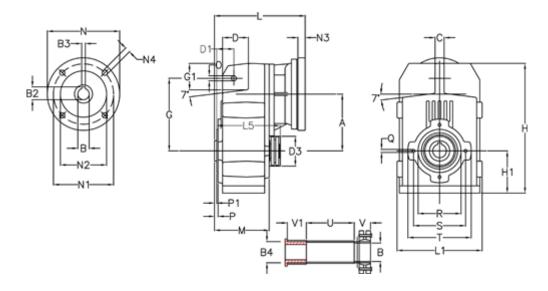

## **Data Sheet**

Article number: 29560503008830

Description: Shaft mounted gear A512QF50-30-P80B5

## **Measures**

| A = 211.30 | D1 = 65.0  | l5 = 222.0  | P1                                         | = 4.5    | V =  |
|------------|------------|-------------|--------------------------------------------|----------|------|
| B = 50     | d3 = 120   | M = 163.0   | Q                                          | = M12x19 | V1 = |
| B1 = 19    | G = 278    | N = 200     | R                                          | = 180    |      |
| B2 = 21.8  | G1 = 105.5 | N1 = 165    | S                                          | = 215    |      |
| B3 = 6     | H = 479.0  | N2 = 130    | Т                                          | = 250    |      |
| B4 = 50    | H1 = 144.0 | N4 = M10x20 | Tightening torque Nm adapter bushing = 6.0 |          |      |
| C = 20     | L = 287.5  | O = 22      | Tightening torque Nm shrink disc           | = 12.0   |      |
| D = 93.5   | L1 = 273   | P = 8.5     | U                                          | = 91.0   |      |
|            |            |             |                                            |          |      |